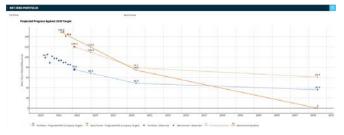

#### NET ZERO PORTFOLIO VIEW (NZ PV)

To provide portfolio aggregation of transition-risk metrics and support our net-zero commitments, in 2021 we designed our NZ PV in Mosaic (**Figure 4**). For a given portfolio and its benchmark, the dashboard calculates the historical, current, and projected weighted average carbon intensity (WACI). This forward-looking, what-if analysis can be compared to a default glidepath consistent with the NZAM commitment of a 50% carbon-emissions reduction by 2030, relative to a 2019 baseline.

In addition to these portfolio metrics, the tool also serves as a place for investors to dive into the top-contributing public-market issuers within the portfolio to understand these companies' current means of addressing transition risk. These metrics, in tandem with the portfolio's glidepath, can be used by investors to help prioritize their net-zero engagements to the extent that engagements are a component of their strategy. They do this to assess and mitigate transition risk in their portfolios or to implement client-specific decarbonization targets over time.

**Figure 4** NZ PV

For illustrative purposes only. | Source: Wellington Management.