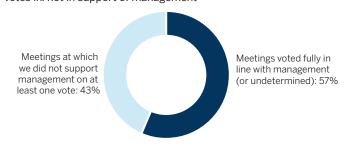

### 2022 STEWARDSHIP OVERVIEW

- Voted proxies at 6,772 general meetings in 67 markets
- Did not support management recommendations on at least one resolution at 43% of annual general meetings (AGMs), to advance the best interests of shareholders, support best practices, and foster constructive dialogue