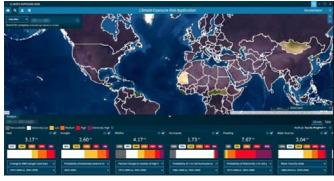

### CLIMATE EXPOSURE RISK APPLICATION (CERA) — PHYSICAL-RISK ASSESSMENTS

Working with Woodwell, we have developed an innovative physical-climate-risk assessment tool (**Figure 3**). Using integrated spatial finance, CERA displays geospatial maps overlaid with climate data, which enables investors to visualize and quantify physical climate risks for a wide variety of securities and real assets. CERA allows investors to isolate or combine views of seven key climate factors: heat, drought, floods, hurricanes, wildfires, water scarcity, and sea-level rise. The tool overlays capital-market insights onto regional maps, enabling portfolio managers and investment teams to identify "hot spots" warranting further fundamental research for each asset class and region of interest.

The Climate Research Team applies the information and insights from CERA, along with public company disclosures, to issuer analysis. To date, the team has evaluated over 1,700 companies for their physical risks, based on materiality of exposure and strength of risk-management practices.

Figure 3
CERA sample

For illustrative purposes only. | Source: Wellington Management.

The CERA tool really opens up a whole other range of investment ideas...one exciting investment opportunity my team has found...is the idea of vertical farming.